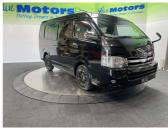

## 2010 Toyota hiace GL 10SEATER "BLACKOUT" VAN!!

**Purchase Price** Includes GST, Registration & Licensing

Reg No.

Ext Colour

Black

History

Seats

10 seats, Cloth

**Factory Alloys** 

**Automatic, Rear Wheel** 

Petrol

Wheels

4 door, Van

122,583 km

Black, Cloth

Safety