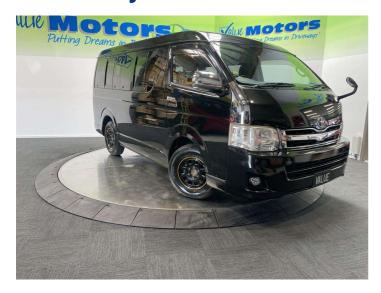

## 2010 Toyota hiace GL 10SEATER "BLACKOUT" VAN!!

**Purchase Price** Includes GST, Registration & Licensing

Reg No.

Ext Colour

Black

History

Seats

10 seats, Cloth

**Factory Alloys** 

**Automatic, Rear Wheel** 

Petrol

Wheels

4 door, Van

122,583 km

Black, Cloth

Safety