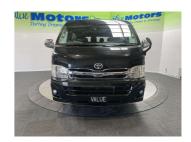

## 2010 Toyota hiace GL 10SEATER "BLACKOUT" VAN!!

**Purchase Price** Includes GST, Registration & Licensing

Reg No.

Ext Colour

Black

History

Seats

10 seats, Cloth

**Factory Alloys** 

**Automatic, Rear Wheel** 

Petrol

Wheels

4 door, Van

122,583 km

Black, Cloth

Safety