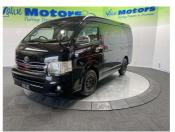

## 2010 Toyota hiace GL 10SEATER "BLACKOUT" VAN!!

**Purchase Price** Includes GST, Registration & Licensing

Reg No.

Ext Colour

Black

History

Seats

10 seats, Cloth

**Factory Alloys** 

**Automatic, Rear Wheel** 

Petrol

Wheels

4 door, Van

122,583 km

Black, Cloth

Safety